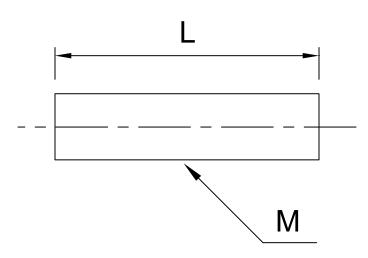

# Model: TRPPSM() -(L)

| M     |      | 5   | 6 | 8    | 10  | 12   | 3/8-16UNC |
|-------|------|-----|---|------|-----|------|-----------|
| Pitch |      | 0.8 | 1 | 1.25 | 1.5 | 1.75 | 1.5875    |
| L(mm) | 1000 | •   | • | •    | •   | •    | •         |
|       | 1500 | -   | • | •    | •   | •    | •         |

For any demand of special sizes, please contact us!

Unit: mm