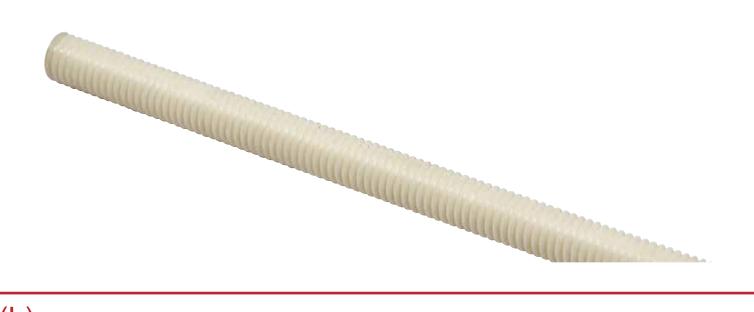

# Threaded Rod

# Model TRPPSM()-(L)

# PPS Polyphenylene Sulfide / Advanced Engineering Plastics

PPS is a kind of semi-crystalline, high-heat thermoplastic polymer that offers exceptional dimensional stability for precision-molded components needing to withstand prolonged, high-temperature service. Its inherently flame retardant and chemical resistance qualities make it competitive to PEEK and fluoropolymers.