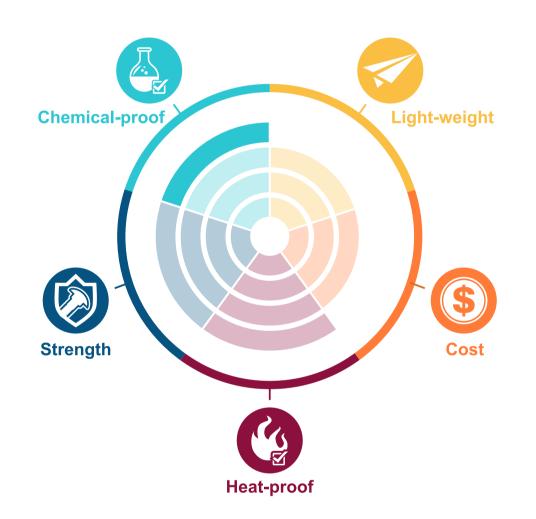

#### **Product Properties**

- 1. Outstanding long-term heat resistance properties (200-240°C).
- 2. Minimum molding contraction rate and low moisture absorption.
- 3. Outstanding chemical resistance.
- 4. High mechanical strength and rigidity. Outstanding anti-fatigue and anti-creep properties.
- 5. Flame retardant (UL94V-0 without inclusion of flame retardant agents)
- 6. Offers outstanding electrical properties at high temperature, high humidity and high frequencies.