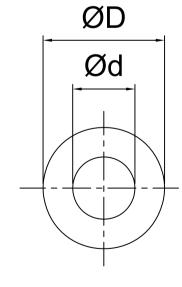

#### Model: WPPSM( )

| M   | 3     | 4     | 5      | 6        | 8      | 10      | 12    |
|-----|-------|-------|--------|----------|--------|---------|-------|
| Dxd | 7x3.2 | 9x4.3 | 10x5.3 | 12.5x6.4 | 17x8.4 | 21x10.5 | 24x13 |
| Т   | 0.5   | 0.8   | 1      | 1.6      | 1.6    | 2       | 2.5   |