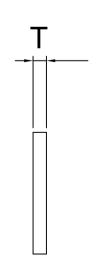

#### Model: WPPSM( )

| M   | 3     | 4     | 5      | 6        | 8      | 10      | 12    |
|-----|-------|-------|--------|----------|--------|---------|-------|
| Dxd | 7x3.2 | 9x4.3 | 10x5.3 | 12.5x6.4 | 17x8.4 | 21x10.5 | 24x13 |
| Т   | 0.5   | 0.8   | 1      | 1.6      | 1.6    | 2       | 2.5   |