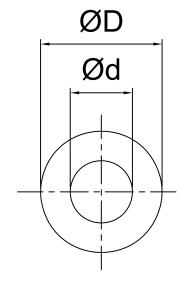

### Model: WPTFM()

| M   | 3     | 4     | 5      | 6        | 8      | 10      | 12    |
|-----|-------|-------|--------|----------|--------|---------|-------|
| Dxd | 7x3.2 | 9x4.3 | 10x5.3 | 12.5x6.4 | 17x8.4 | 21x10.5 | 24x13 |
| Т   | 0.5   | 0.8   | 1      | 1.6      | 1.6    | 2       | 2.5   |