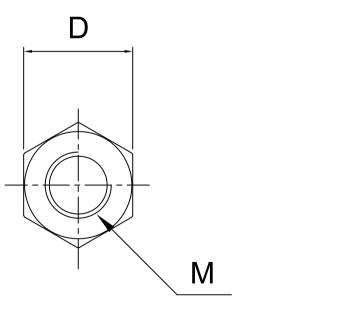

### Model: NPTFM()

| M     | 3       | 4     | 5   | 6    | 8      | 10   | 12    |
|-------|---------|-------|-----|------|--------|------|-------|
| DxH   | 5.5x2.4 | 7x3.2 | 8x4 | 10x5 | 13x6.5 | 17x8 | 19x10 |
| Pitch | 0.5     | 0.7   | 0.8 | 1    | 1.25   | 1.5  | 1.75  |