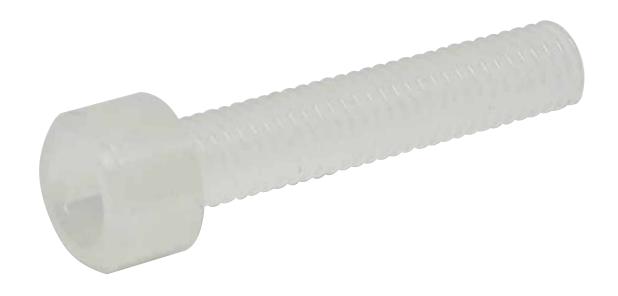

## Hex Socket Screws



## Model SCBPVDM( )-(L)

# PIDE Fluorine Resin / Advanced Engineering Plastics



Among the group of Fluoropolymers, PVDF (Polyvinylidence Fluoride) has the premium properties as the best mechanical strength and toughness, low friction coefficient, strong corrosion resistance, anti-aging, weather resistance, anti-radiation, etc.

#### **Product Properties**

- 1. Excellent chemical resistance to most of aggressive solvents.
- 2. Excellent mechanical strength & high abrasion resistance.
- 3. Continuous use temperature up to 150°C.
- 4. Excellent ageing resistance.
- 5. Resistance to UV and nuclear radiations.
- 6. Excellent intrinsic fire resistance.

Applied industries









## **Specs**





## Model: SCBPVDM( )-(L)

| M     |    | 3     | 4   | 5     | 6    | 8    |
|-------|----|--