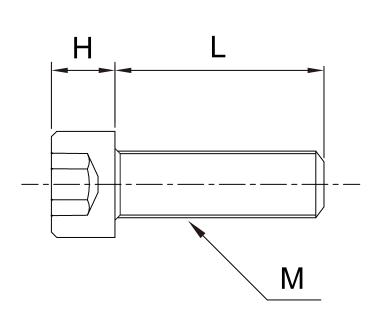

## Model: SCBPVDM( )-(L)

| M     |    | 3     | 4   | 5     | 6    | 8    |
|-------|----|-------|-----|-------|------|------|
| DxH   |    | 5.5x3 | 7x4 | 8.5x5 | 10x6 | 13x8 |
| В     |    | 2.5   | 3   | 4     | 5    | 6    |
| Pitch |    | 0.5   | 0.7 | 0.8   | 1    | 1.25 |
| L(mm) | 4  | •     | -   | -     | -    | -    |
|       | 5  | •     | •   | -     | -    | -    |
|       | 6  | •     | •   | •     | -    | -    |
|       | 8  | •     | •   | •     | -    | -    |
|       | 10 | •     | •   | •     | •    | •    |
|       | 12 | •     | •   | •     | •    | •    |
|       | 15 | •     | •   | •     | •    | •    |
|       | 16 | •     | •   | •     | •    | •    |
|       | 20 | •     | •   | •     | •    | •    |
|       | 25 | •     | •   | •     | •    | •    |
|       | 30 | -     | •   | •     | •    | •    |
|       | 35 | -     | •   | •     | •    | •    |
|       | 40 | -     | •   | •     | •    | •    |
|       | 45 | -     | -   | -     | •    | •    |
|       | 50 | -     | _   | -     | •    | •    |