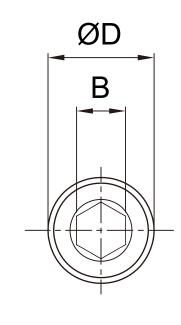

## Model: SCBPVDM( )-(L)

| M     |    | 3     | 4   | 5     | 6    | 8    |
|-------|----|-------|-----|-------|------|------|
| DxH   |    | 5.5x3 | 7x4 | 8.5x5 | 10x6 | 13x8 |
| В     |    | 2.5   | 3   | 4     | 5    | 6    |
| Pitch |    | 0.5   | 0.7 | 0.8   | 1    | 1.25 |
| L(mm) | 4  | •     | -   | -     | -    | -    |
|       | 5  | •     | •   | -     | -    | -    |
|       | 6  | •     | •   | •     | -    | -    |
|       | 8  | •     | •   | •     | -    | -    |
|       | 10 | •     | •   | •     | •    | •    |
|       | 12 | •     | •   | •     | •    | •    |
|       | 15 | •     | •   | •     | •    | •    |
|       | 16 | •     | •   | •     | •    | •    |
|       | 20 | •     | •   | •     | •    | •    |
|       | 25 | •     | •   | •     | •    | •    |
|       | 30 | -     | •   | •     | •    | •    |
|       | 35 | -     | •   | •     | •    | •    |
|       | 40 | -     | •   | •     | •    | •    |
|       | 45 | -     | -   | -     | •    | •    |
|       | 50 | -     | _   | -     | •    | •    |