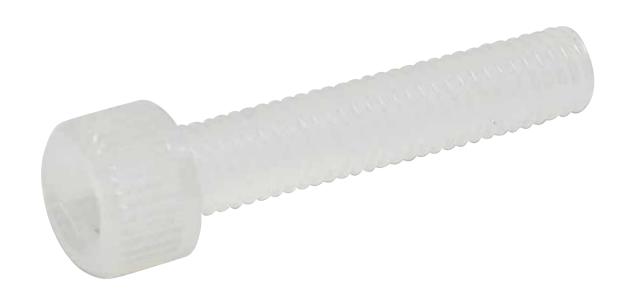

## Hex Socket - Embossing Screws



### Model SCBFPVDM( )-(L)

# PVDF Fluorine Resin / Advanced Engineering Plastics



Among the group of Fluoropolymers, PVDF (Polyvinylidence Fluoride) has the premium properties as the best mechanical strength and toughness, low friction coefficient, strong corrosion resistance, anti-aging, weather resistance, anti-radiation, etc.

#### **Product Properties**

- 1. Excellent chemical resistance to most of aggressive solvents.
- 2. Excellent mechanical strength & high abrasion resistance.
- 3. Continuous use temperature up to 150°C.
- 4. Excellent ageing resistance.
- 5. Resistance to UV and nuclear radiations.
- 6. Excellent intrinsic fire resistance.

Applied industries









## **Specs**





## Model: SCBFPVDM( )-(L)

| M     |    | 3     | 4   | 5     | 6    | 8    | 10    | 12