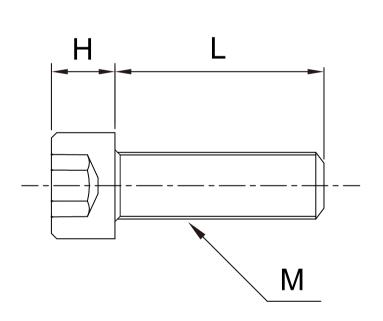

## Model: SCBFPVDM( )-(L)

| M     |    | 3     | 4   | 5     | 6    | 8    | 10    | 12    |
|-------|----|-------|-----|-------|------|------|-------|-------|
| DxH   |    | 5.5x3 | 7x4 | 8.5x5 | 10x6 | 13x8 | 16x10 | 18x12 |
| В     |    | 2.5   | 3   | 4     | 5    | 6    | 8     | 10    |
| Pitch |    | 0.5   | 0.7 | 0.8   | 1    | 1.25 | 1.5   | 1.75  |
| L(mm) | 4  | •     | -   | -     | -    | -    | -     | -     |
|       | 5  | •     | •   | -     | -    | -    | -     | -     |
|       | 6  | •     | •   | •     | -    | -    | -     | -     |
|       | 8  | •     | •   | •     | -    | -    | -     | -     |
|       | 10 | •     | •   | •     | •    | •    | -     | -     |
|       | 12 | •     | •   | •     | •    | •    | -     | -     |
|       | 15 | •     | •   | •     | •    | •    | •     | •     |
|       | 16 | •     | •   | •     | •    | •    | -     | -     |
|       | 20 | •     | •   | •     | •    | •    | •     | •     |
|       | 25 | •     | •   | •     | •    | •    | •     | •     |
|       | 30 | -     | •   | •     | •    | •    | •     | •     |
|       | 35 | -     | •   | •     | •    | •    | •     | •     |
|       | 40 | -     | •   | •     | •    | •    | •     | •     |
|       | 45 | -     | -   | -     | •    | •    | •     | •     |
|       | 50 | -     | -   | -     | •    | •    | •     | •     |
|       |    |       |     |       |      |      |       |       |