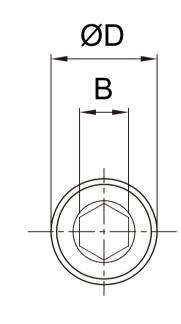

## Model: SCBFPVDM( )-(L)

| M     |    | 3     | 4   | 5     | 6    | 8    | 10    | 12    |
|-------|----|-------|-----|-------|------|------|-------|-------|
| DxH   |    | 5.5x3 | 7x4 | 8.5x5 | 10x6 | 13x8 | 16x10 | 18x12 |
| В     |    | 2.5   | 3   | 4     | 5    | 6    | 8     | 10    |
| Pitch |    | 0.5   | 0.7 | 0.8   | 1    | 1.25 | 1.5   | 1.75  |
| L(mm) | 4  | •     | -   | -     | -    | -    | -     | -     |
|       | 5  | •     | •   | -     | -    | -    | -     | -     |
|       | 6  | •     | •   | •     | -    | -    | -     | -     |
|       | 8  | •     | •   | •     | -    | -    | -     | -     |
|       | 10 | •     | •   | •     | •    | •    | -     | -     |
|       | 12 | •     | •   | •     | •    | •    | -     | -     |
|       | 15 | •     | •   | •     | •    | •    | •     | •     |
|       | 16 | •     | •   | •     | •    | •    | -     | -     |
|       | 20 | •     | •   | •     | •    | •    | •     | •     |
|       | 25 | •     | •   | •     | •    | •    | •     | •     |
|       | 30 | -     | •   | •     | •    | •    | •     | •     |
|       | 35 | -     | •   | •     | •    | •    | •     | •     |
|       | 40 | -     | •   | •     | •    | •    | •     | •     |
|       | 45 | -     | -   | -     | •    | •    | •     | •     |
|       | 50 | -     | -   | -     | •    | •    | •     | •     |
|       |    |       |     |       |      |      |       |       |