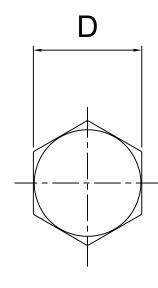

## Model: SBTPVDM( )-(L)

|       | M  | 4     | 5     | 6    | 8      | 10   | 12   |
|-------|----|-------|-------|------|--------|------|------|
| DxH   |    | 7x2.8 | 8x3.5 | 10x4 | 13x5.5 | 17x7 | 19x8 |
| Pitch |    | 0.7   | 0.8   | 1    | 1.25   | 1.5  | 1.75 |
| L(mm) | 4  | -     | -     | -    | -      | -    | -    |
|       | 5  | •     | _     | _    | -      | -    | _    |
|       | 6  | •     | •     | -    | -      | -    | -    |
|       | 8  | •     | •     | -    | _      | -    | _    |
|       | 10 | •     | •     | •    | •      | -    | -    |
|       | 12 | •     | •     | •    | •      | -    | _    |
|       | 15 | •     | •     | •    | •      | •    | •    |
|       | 16 | •     | •     | •    | •      | -    | _    |
|       | 20 | •     | •     | •    | •      | •    | •    |
|       | 25 | •     | •     | •    | •      | •    | •    |
|       | 30 | •     | •     | •    | •      | •    | •    |
|       | 35 | •     | •     | •    | •      | •    | •    |
|       | 40 | •     | •     | •    | •      | •    | •    |
|       | 45 | _     | -     | •    | •      | •    | •    |
|       | 50 | _     | -     | •    | •      | •    | •    |