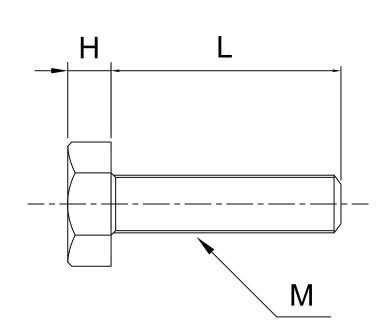

## Model: SBTPVDM( )-(L)

|       | M  | 4     | 5     | 6    | 8      | 10   | 12   |
|-------|----|-------|-------|------|--------|------|------|
| DxH   |    | 7x2.8 | 8x3.5 | 10x4 | 13x5.5 | 17x7 | 19x8 |
| Pitch |    | 0.7   | 0.8   | 1    | 1.25   | 1.5  | 1.75 |
| L(mm) | 4  | -     | -     | -    | -      | -    | -    |
|       | 5  | •     | _     | _    | -      | -    | _    |
|       | 6  | •     | •     | -    | -      | -    | -    |
|       | 8  | •     | •     | -    | _      | -    | _    |
|       | 10 | •     | •     | •    | •      | -    | -    |
|       | 12 | •     | •     | •    | •      | -    | _    |
|       | 15 | •     | •     | •    | •      | •    | •    |
|       | 16 | •     | •     | •    | •      | -    | _    |
|       | 20 | •     | •     | •    | •      | •    | •    |
|       | 25 | •     | •     | •    | •      | •    | •    |
|       | 30 | •     | •     | •    | •      | •    | •    |
|       | 35 | •     | •     | •    | •      | •    | •    |
|       | 40 | •     | •     | •    | •      | •    | •    |
|       | 45 | _     | -     | •    | •      | •    | •    |
|       | 50 | _     | -     | •    | •      | •    | •    |