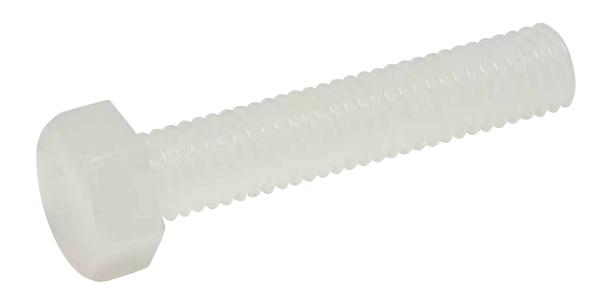

## Hex Head Screws



## Model SBTPVDM( )-(L)

# PVDF Fluorine Resin / Advanced Engineering Plastics



Among the group of Fluoropolymers, PVDF (Polyvinylidence Fluoride) has the premium properties as the best mechanical strength and toughness, low friction coefficient, strong corrosion resistance, anti-aging, weather resistance, anti-radiation, etc.

#### **Product Properties**

- 1. Excellent chemical resistance to most of aggressive solvents.
- 2. Excellent mechanical strength & high abrasion resistance.
- 3. Continuous use temperature up to 150°C.
- 4. Excellent ageing resistance.
- 5. Resistance to UV and nuclear radiations.
- 6. Excellent intrinsic fire resistance.

Applied industries









## **Specs**





## Model: SBTPVDM( )-(L)

|       | M  | 4     | 5     | 6    | 8      | 10   | 12   |
|-----