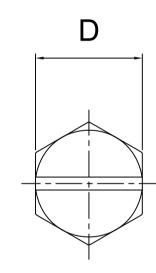

## Model: SBTEPVDM( )-(L)

|       | ( / ( / |       |       |      |        |      |      |
|-------|---------|-------|-------|------|--------|------|------|
|       | M       | 4     | 5     | 6    | 8      | 10   | 12   |
| DxH   |         | 7x2.8 | 8x3.5 | 10x4 | 13x5.5 | 17x7 | 19x8 |
| С     |         | 1.4   | 1.8   | 2.1  | 2.8    | 3.5  | 4    |
| d     |         | 1     | 1.2   | 1.2  | 2.1    | 2.2  | 2.2  |
| Pitch |         | 0.7   | 0.8   | 1    | 1.25   | 1.5  | 1.75 |
| L(mm) | 4       | -     | -     | -    | -      | -    | -    |
|       | 5       | •     | -     | -    | -      | -    | -    |
|       | 6       | •     | •     | -    | -      | -    | -    |
|       | 8       | •     | •     | -    | _      | -    | -    |
|       | 10      | •     | •     | •    | •      | -    | -    |
|       | 12      | •     | •     | •    | •      | -    | -    |
|       | 15      | •     | •     | •    | •      | •    | •    |
|       | 16      | •     | •     | •    | •      | -    | -    |
|       | 20      | •     | •     | •    | •      | •    | •    |
|       | 25      | •     | •     | •    | •      | •    | •    |
|       | 30      | •     | •     | •    | •      | •    | •    |
|       | 35      | •     | •     | •    | •      | •    | •    |
|       | 40      | •     | •     | •    | •      | •    | •    |
|       | 45      | -     | -     | •    | •      | •    | •    |
|       | 50      | -     | -     | •    | •      | •    | •    |