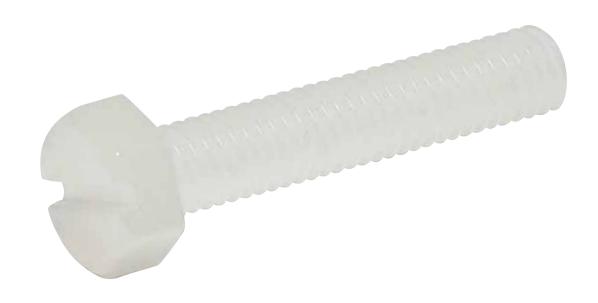

## Hex Head Slotted Screws



## Model SBTEPVDM( )-(L)

# PIDF Fluorine Resin / Advanced Engineering Plastics



Among the group of Fluoropolymers, PVDF (Polyvinylidence Fluoride) has the premium properties as the best mechanical strength and toughness, low friction coefficient, strong corrosion resistance, anti-aging, weather resistance, anti-radiation, etc.

#### **Product Properties**

- 1. Excellent chemical resistance to most of aggressive solvents.
- 2. Excellent mechanical strength & high abrasion resistance.
- 3. Continuous use temperature up to 150°C.
- 4. Excellent ageing resistance.
- 5. Resistance to UV and nuclear radiations.
- 6. Excellent intrinsic fire resistance.

Applied industries









## **Specs**





## Model: SBTEPVDM( )-(L)

|       | ( / ( / |       |       |      |        |      |      |