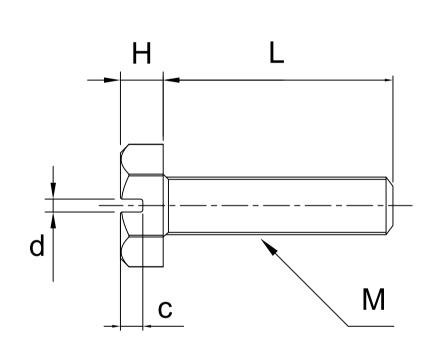

## Model: SBTEPVDM( )-(L)

|       | ( / ( / |       |       |      |        |      |      |
|-------|---------|-------|-------|------|--------|------|------|
|       | M       | 4     | 5     | 6    | 8      | 10   | 12   |
| DxH   |         | 7x2.8 | 8x3.5 | 10x4 | 13x5.5 | 17x7 | 19x8 |
| С     |         | 1.4   | 1.8   | 2.1  | 2.8    | 3.5  | 4    |
| d     |         | 1     | 1.2   | 1.2  | 2.1    | 2.2  | 2.2  |
| Pitch |         | 0.7   | 0.8   | 1    | 1.25   | 1.5  | 1.75 |
| L(mm) | 4       | -     | -     | -    | -      | -    | -    |
|       | 5       | •     | -     | -    | -      | -    | -    |
|       | 6       | •     | •     | -    | -      | -    | -    |
|       | 8       | •     | •     | -    | _      | -    | -    |
|       | 10      | •     | •     | •    | •      | -    | -    |
|       | 12      | •     | •     | •    | •      | -    | -    |
|       | 15      | •     | •     | •    | •      | •    | •    |
|       | 16      | •     | •     | •    | •      | -    | -    |
|       | 20      | •     | •     | •    | •      | •    | •    |
|       | 25      | •     | •     | •    | •      | •    | •    |
|       | 30      | •     | •     | •    | •      | •    | •    |
|       | 35      | •     | •     | •    | •      | •    | •    |
|       | 40      | •     | •     | •    | •      | •    | •    |
|       | 45      | -     | -     | •    | •      | •    | •    |
|       | 50      | -     | -     | •    | •      | •    | •    |