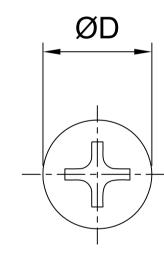

### Model: SPHPVDM( )-(L)

| M     |    | 2       | 3     | 4     | 5     | 6        | 8      |
|-------|----|---------|-------|-------|-------|----------|--------|
| DxH   |    | 3.5x1.3 | 5.5x2 | 7x2.6 | 9x3.3 | 10.5x3.9 | 14x5.2 |
| Pitch |    | 0.4     | 0.5   | 0.7   | 0.8   | 1        | 1.25   |
| L(mm) | 4  | •       | •     | -     | -     | -        | -      |
|       | 5  | •       | •     | •     | -     | -        | -      |
|       | 6  | •       | •     | •     | •     | -        | -      |
|       | 8  | •       | •     | •     | •     | -        | -      |
|       | 10 | •       | •     | •     | •     | •        | •      |
|       | 12 | •       | •     | •     | •     | •        | •      |
|       | 15 | -       | •     | •     | •     | •        | •      |
|       | 16 | -       | •     | •     | •     | •        | •      |
|       | 20 | -       | •     | •     | •     | •        | •      |
|       | 25 | -       | •     | •     | •     | •        | •      |
|       | 30 | -       | -     | •     | •     | •        | •      |
|       | 35 | -       | -     | •     | •     | •        | •      |
|       | 40 | -       | -     | •     | •     | •        | •      |
|       | 45 | -       | -     | -     | -     | •        | •      |
|       | 50 | -       | -     | -     | -     | •        | •      |