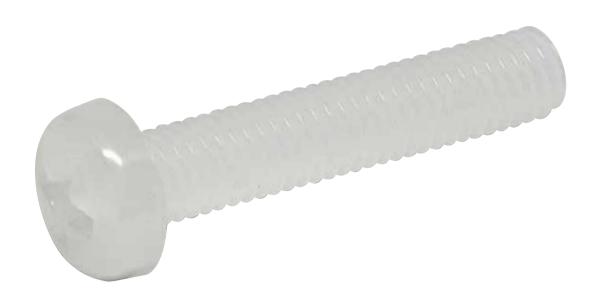

# Buttonhead Phillips Screws



## Model SPHPVDM( )-(L)

# PIDF Fluorine Resin / Advanced Engineering Plastics



Among the group of Fluoropolymers, PVDF (Polyvinylidence Fluoride) has the premium properties as the best mechanical strength and toughness, low friction coefficient, strong corrosion resistance, anti-aging, weather resistance, anti-radiation, etc.

#### **Product Properties**

- 1. Excellent chemical resistance to most of aggressive solvents.
- 2. Excellent mechanical strength & high abrasion resistance.
- 3. Continuous use temperature up to 150°C.
- 4. Excellent ageing resistance.
- 5. Resistance to UV and nuclear radiations.
- 6. Excellent intrinsic fire resistance.

Applied industries









## **Specs**





### Model: SPHPVDM( )-(L)

| M     |    | 2       | 3     | 4     | 5     | 6        | 8