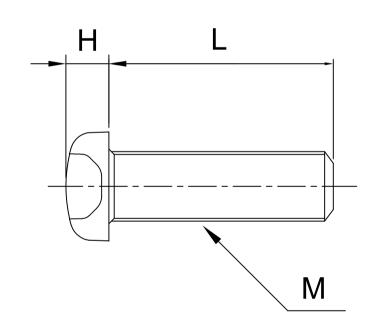

### Model: SPHPVDM( )-(L)

| M     |    | 2       | 3     | 4     | 5     | 6        | 8      |
|-------|----|---------|-------|-------|-------|----------|--------|
| DxH   |    | 3.5x1.3 | 5.5x2 | 7x2.6 | 9x3.3 | 10.5x3.9 | 14x5.2 |
| Pitch |    | 0.4     | 0.5   | 0.7   | 0.8   | 1        | 1.25   |
| L(mm) | 4  | •       | •     | -     | -     | -        | -      |
|       | 5  | •       | •     | •     | -     | -        | -      |
|       | 6  | •       | •     | •     | •     | -        | -      |
|       | 8  | •       | •     | •     | •     | -        | -      |
|       | 10 | •       | •     | •     | •     | •        | •      |
|       | 12 | •       | •     | •     | •     | •        | •      |
|       | 15 | -       | •     | •     | •     | •        | •      |
|       | 16 | -       | •     | •     | •     | •        | •      |
|       | 20 | -       | •     | •     | •     | •        | •      |
|       | 25 | -       | •     | •     | •     | •        | •      |
|       | 30 | -       | -     | •     | •     | •        | •      |
|       | 35 | -       | -     | •     | •     | •        | •      |
|       | 40 | -       | -     | •     | •     | •        | •      |
|       | 45 | -       | -     | -     | -     | •        | •      |
|       | 50 | -       | -     | -     | -     | •        | •      |