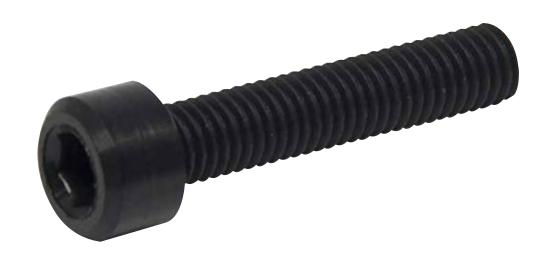

# Hex Socket Screws

## Model SCBRENM()-(L)

## Model: SCBRENM( )-(L)

| nodel. Cobine | ( ) (—) |       |     |       |      |      |
|---------------|---------|-------|-----|-------|------|------|
| M             |         | 3     | 4   | 5     | 6    | 8    |
| DxH           |         | 5.5x3 | 7x4 | 8.5x5 | 10x6 | 13x8 |
| В             |         | 2.5   | 3   | 4     | 5    | 6    |
| Pitch         |         | 0.5   | 0.7 | 0.8   | 1    | 1.25 |
| L(mm)         | 4       | •     | -   | -     | -    | -    |
|               | 5       | •     | •   | -     | -    | -    |
|               | 6       | •     | •   | •     | -    | -    |
|               | 8       | •     | •   | •     | -    | -    |
|               | 10      | •     | •   | •     | •    | •    |
|               | 12      | •     | •   | •     | •    | •    |
|               | 15      | •     | •   | •     | •    | •    |
|               | 16      | •     | •   | •     | •    | •    |
|               | 20      | •     | •   | •     | •    | •    |
|               | 25      | •     | •   | •     | •    | •    |
|               | 30      | -     | •   | •     | •    | •    |
|               | 35      | -     | •   | •     | •    | •    |
|               | 40      | -     | •   | •     | •    | •    |
|               | 45      | -     | -   | -     | •    | •    |
|               | 50      | -     | -   | -     | •    | •    |