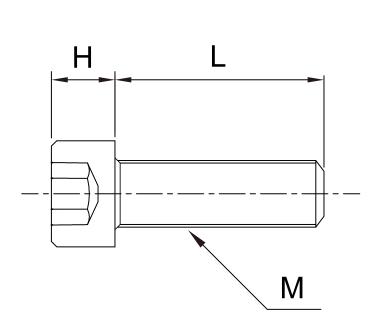

## Model: SCBRENM( )-(L)

| nodel. Cobine | ( ) (—) |       |     |       |      |      |
|---------------|---------|-------|-----|-------|------|------|
| M             |         | 3     | 4   | 5     | 6    | 8    |
| DxH           |         | 5.5x3 | 7x4 | 8.5x5 | 10x6 | 13x8 |
| В             |         | 2.5   | 3   | 4     | 5    | 6    |
| Pitch         |         | 0.5   | 0.7 | 0.8   | 1    | 1.25 |
| L(mm)         | 4       | •     | -   | -     | -    | -    |
|               | 5       | •     | •   | -     | -    | -    |
|               | 6       | •     | •   | •     | -    | -    |
|               | 8       | •     | •   | •     | -    | -    |
|               | 10      | •     | •   | •     | •    | •    |
|               | 12      | •     | •   | •     | •    | •    |
|               | 15      | •     | •   | •     | •    | •    |
|               | 16      | •     | •   | •     | •    | •    |
|               | 20      | •     | •   | •     | •    | •    |
|               | 25      | •     | •   | •     | •    | •    |
|               | 30      | -     | •   | •     | •    | •    |
|               | 35      | -     | •   | •     | •    | •    |
|               | 40      | -     | •   | •     | •    | •    |
|               | 45      | -     | -   | -     | •    | •    |
|               | 50      | -     | -   | -     | •    | •    |