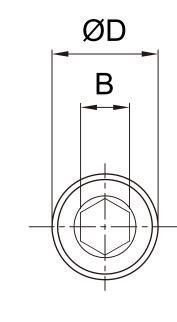

## Model: SCBRENM( )-(L)

| nodel. Cobine | ( ) (—) |       |     |       |      |      |
|---------------|---------|-------|-----|-------|------|------|
| M             |         | 3     | 4   | 5     | 6    | 8    |
| DxH           |         | 5.5x3 | 7x4 | 8.5x5 | 10x6 | 13x8 |
| В             |         | 2.5   | 3   | 4     | 5    | 6    |
| Pitch         |         | 0.5   | 0.7 | 0.8   | 1    | 1.25 |
| L(mm)         | 4       | •     | -   | -     | -    | -    |
|               | 5       | •     | •   | -     | -    | -    |
|               | 6       | •     | •   | •     | -    | -    |
|               | 8       | •     | •   | •     | -    | -    |
|               | 10      | •     | •   | •     | •    | •    |
|               | 12      | •     | •   | •     | •    | •    |
|               | 15      | •     | •   | •     | •    | •    |
|               | 16      | •     | •   | •     | •    | •    |
|               | 20      | •     | •   | •     | •    | •    |
|               | 25      | •     | •   | •     | •    | •    |
|               | 30      | -     | •   | •     | •    | •    |
|               | 35      | -     | •   | •     | •    | •    |
|               | 40      | -     | •   | •     | •    | •    |
|               | 45      | -     | -   | -     | •    | •    |
|               | 50      | -     | -   | -     | •    | •    |