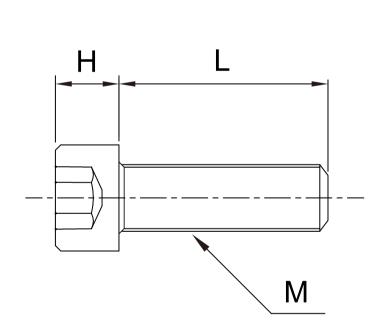

## Hex Socket - Embossing Screws

Model SCBFRENM( )-(L)

#### Model: SCBFRENM()-(L)

| M     |    | 3     | 4   | 5     | 6    | 8    | 10    | 12    |
|-------|----|-------|-----|-------|------|------|-------|-------|
| DxH   |    | 5.5x3 | 7x4 | 8.5x5 | 10x6 | 13x8 | 16x10 | 18x12 |
| В     |    | 2.5   | 3   | 4     | 5    | 6    | 8     | 10    |
| Pitch |    | 0.5   | 0.7 | 0.8   | 1    | 1.25 | 1.5   | 1.75  |
| L(mm) | 4  | •     | -   | -     | -    | -    | -     | -     |
|       | 5  | •     | •   | -     | -    | -    | -     | _     |
|       | 6  | •     | •   | •     | -    | -    | -     | -     |
|       | 8  | •     | •   | •     | _    | _    | _     | -     |
|       | 10 | •     | •   | •     | •    | •    | -     | -     |
|       | 12 | •     | •   | •     | •    | •    | -     | -     |
|       | 15 | •     | •   | •     | •    | •    | •     | •     |
|       | 16 | •     | •   | •     | •    | •    | _     | -     |
|       | 20 | •     | •   | •     | •    | •    | •     | •     |
|       | 25 | •     | •   | •     | •    | •    | •     | •     |
|       | 30 | -     | •   | •     | •    | •    | •     | •     |
|       | 35 | _     | •   | •     | •    | •    | •     | •     |
|       | 40 | -     | •   | •     | •    | •    | •     | •     |
|       | 45 | -     | -   | -     | •    | •    | •     | •     |
|       | 50 | -     | -   | -     | •    | •    | •     | •     |
|       |    |       |     |       |      |      |       |       |