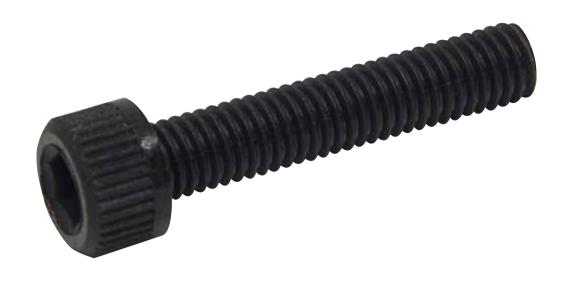

## Hex Socket - Embossing Screws

Model SCBFRENM( )-(L)

#### Model: SCBFRENM()-(L)

| M     |    | 3     | 4   | 5     | 6    | 8    | 10    | 12    |
|-------|----|-------|-----|-------|------|------|-------|-------|
| DxH   |    | 5.5x3 | 7x4 | 8.5x5 | 10x6 | 13x8 | 16x10 | 18x12 |
| В     |    | 2.5   | 3   | 4     | 5    | 6    | 8     | 10    |
| Pitch |    | 0.5   | 0.7 | 0.8   | 1    | 1.25 | 1.5   | 1.75  |
| L(mm) | 4  | •     | -   | -     | -    | -    | -     | -     |
|       | 5  | •     | •   | -     | -    | -    | -     | _     |
|       | 6  | •     | •   | •     | -    | -    | -     | -     |
|       | 8  | •     | •   | •     | _    | _    | _     | -     |
|       | 10 | •     | •   | •     | •    | •    | -     | -     |
|       | 12 | •     | •   | •     | •    | •    | -     | -     |
|       | 15 | •     | •   | •     | •    | •    | •     | •     |
|       | 16 | •     | •   | •     | •    | •    | _     | -     |
|       | 20 | •     | •   | •     | •    | •    | •     | •     |
|       | 25 | •     | •   | •     | •    | •    | •     | •     |
|       | 30 | -     | •   | •     | •    | •    | •     | •     |
|       | 35 | _     | •   | •     | •    | •    | •     | •     |
|       | 40 | -     | •   | •     | •    | •    | •     | •     |
|       | 45 | -     | -   | -     | •    | •    | •     | •     |
|       | 50 | -     | -   | -     | •    | •    | •     | •     |
|       |    |       |     |       |      |      |       |       |