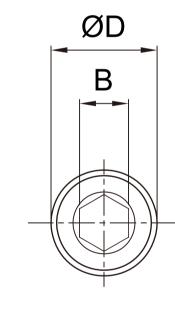

#### Model: SCBFRENM()-(L)

| M     |    | 3     | 4   | 5     | 6    | 8    | 10    | 12    |
|-------|----|-------|-----|-------|------|------|-------|-------|
| DxH   |    | 5.5x3 | 7x4 | 8.5x5 | 10x6 | 13x8 | 16x10 | 18x12 |
| В     |    | 2.5   | 3   | 4     | 5    | 6    | 8     | 10    |
| Pitch |    | 0.5   | 0.7 | 0.8   | 1    | 1.25 | 1.5   | 1.75  |
| L(mm) | 4  | •     | -   | -     | -    | -    | -     | -     |
|       | 5  | •     | •   | -     | -    | -    | -     | _     |
|       | 6  | •     | •   | •     | -    | -    | -     | -     |
|       | 8  | •     | •   | •     | _    | _    | _     | -     |
|       | 10 | •     | •   | •     | •    | •    | -     | -     |
|       | 12 | •     | •   | •     | •    | •    | -     | -     |
|       | 15 | •     | •   | •     | •    | •    | •     | •     |
|       | 16 | •     | •   | •     | •    | •    | _     | -     |
|       | 20 | •     | •   | •     | •    | •    | •     | •     |
|       | 25 | •     | •   | •     | •    | •    | •     | •     |
|       | 30 | -     | •   | •     | •    | •    | •     | •     |
|       | 35 | _     | •   | •     | •    | •    | •     | •     |
|       | 40 | -     | •   | •     | •    | •    | •     | •     |
|       | 45 | -     | -   | -     | •    | •    | •     | •     |
|       | 50 | -     | -   | -     | •    | •    | •     | •     |
|       |    |       |     |       |      |      |       |       |