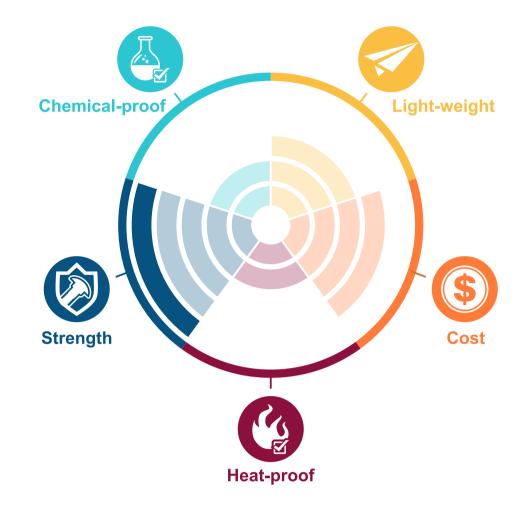

# RENY Polyamide MXD6 / Advanced Engineering Plastics

Reny (Polyamide MXD6) is a crystalline thermoplastic polymer. It exhibits higher mechanical strength/modulus, high heat deflection temperature and lower water absorption which let molded parts have little change in dimension and physical properties, compared to PA-6 and PA-66. In particular, when reinforced by glass fiber or mineral fillers, it displays excellent strength/modulus amid engineering plastics, serving for various critical demanding fields. Therefore, this material is suitable for metal substitution applications.

#### **Product Properties**

- 1. Excellent mechanical strength modulus over a wide range of temperatures.
- 2. Lower water absorption compared to general PA.
- 3. High heat distortion temperature, low thermal expansion coefficient, equivalent to metal alloys.
- 4. Excellent chemical resistance against oils and organic solvents.
- 5. Low molding shrinkage rate and low part warpage, suitable for molding precise articles.