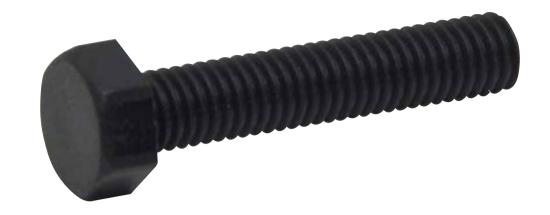

# Hex Head Screws



### Model SBTRENM()-(L)

# RENY Polyamide MXD6 / Advanced Engineering Plastics



Reny (Polyamide MXD6) is a crystalline thermoplastic polymer. It exhibits higher mechanical strength/modulus, high heat deflection temperature and lower water absorption which let molded parts have little change in dimension and physical properties, compared to PA-6 and PA-66. In particular, when reinforced by glass fiber or mineral fillers, it displays excellent strength/modulus amid engineering plastics, serving for various critical demanding fields. Therefore, this material is suitable for metal substitution applications.

#### **Product Properties**

- 1. Excellent mechanical strength modulus over a wide range of temperatures.
- 2. Lower water absorption compared to general PA.
- 3. High heat distortion