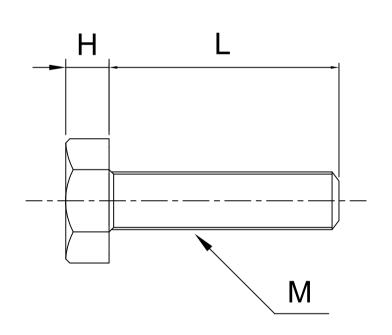

# Hex Head Screws

### Model SBTRENM()-(L)

# Specs

## Model: SBTRENM()-(L)

|       | M  | 4     | 5     | 6    | 8      | 10   | 12   |
|-------|----|-------|-------|------|--------|------|------|
| DxH   |    | 7x2.8 | 8x3.5 | 10x4 | 13x5.5 | 17x7 | 19x8 |
| Pitch |    | 0.7   | 0.8   | 1    | 1.25   | 1.5  | 1.75 |
| L(mm) | 4  | -     | -     | -    | -      | -    | -    |
|       | 5  | •     | -     | -    | -      | -    | -    |
|       | 6  | •     | •     | -    | -      | -    | -    |
|       | 8  | •     | •     | -    | -      | -    | -    |
|       | 10 | •     | •     | •    | •      | -    | -    |
|       | 12 | •     | •     | •    | •      | -    | -    |
|       | 15 | •     | •     | •    | •      | •    | •    |
|       | 16 | •     | •     | •    | •      | -    | -    |
|       | 20 | •     | •     | •    | •      | •    | •    |
|       | 25 | •     | •     | •    | •      | •    | •    |
|       | 30 | •     | •     | •    | •      | •    | •    |
|       | 35 | •     | •     | •    | •      | •    | •    |
|       | 40 | •     | •     | •    | •      | •    | •    |
|       | 45 | -     | -     | •    | •      | •    | •    |
|       | 50 | -     | -     | •    | •      | •    | •    |