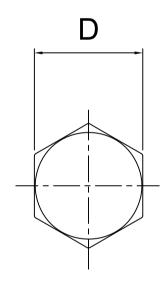

# Specs

## Model: SBTRENM()-(L)

|       | M  | 4     | 5     | 6    | 8      | 10   | 12   |
|-------|----|-------|-------|------|--------|------|------|
| DxH   |    | 7x2.8 | 8x3.5 | 10x4 | 13x5.5 | 17x7 | 19x8 |
| Pitch |    | 0.7   | 0.8   | 1    | 1.25   | 1.5  | 1.75 |
| L(mm) | 4  | -     | -     | -    | -      | -    | -    |
|       | 5  | •     | -     | -    | -      | -    | -    |
|       | 6  | •     | •     | -    | -      | -    | -    |
|       | 8  | •     | •     | -    | -      | -    | -    |
|       | 10 | •     | •     | •    | •      | -    | -    |
|       | 12 | •     | •     | •    | •      | -    | -    |
|       | 15 | •     | •     | •    | •      | •    | •    |
|       | 16 | •     | •     | •    | •      | -    | -    |
|       | 20 | •     | •     | •    | •      | •    | •    |
|       | 25 | •     | •     | •    | •      | •    | •    |
|       | 30 | •     | •     | •    | •      | •    | •    |
|       | 35 | •     | •     | •    | •      | •    | •    |
|       | 40 | •     | •     | •    | •      | •    | •    |
|       | 45 | -     | -     | •    | •      | •    | •    |
|       | 50 | -     | -     | •    | •      | •    | •    |