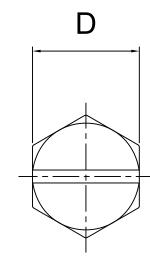

## Hex Head Slotted

**Model** SBTERENM()-(L)

## Model: SBTERENM( )-(L)

| M     |    | 4     | 5     | 6    | 8      | 10   | 12   |
|-------|----|-------|-------|------|--------|------|------|
| DxH   |    | 7x2.8 | 8x3.5 | 10x4 | 13x5.5 | 17x7 | 19x8 |
| С     |    | 1.4   | 1.8   | 2.1  | 2.8    | 3.5  | 4    |
| d     |    | 1     | 1.2   | 1.2  | 2.1    | 2.2  | 2.2  |
| Pitch |    | 0.7   | 0.8   | 1    | 1.25   | 1.5  | 1.75 |
| L(mm) | 4  | -     | -     | -    | -      | -    | -    |
|       | 5  | •     | -     | _    | -      | -    | -    |
|       | 6  | •     | •     | -    | -      | -    | -    |
|       | 8  | •     | •     | -    | -      | -    | -    |
|       | 10 | •     | •     | •    | •      | -    | -    |
|       | 12 | •     | •     | •    | •      | -    | -    |
|       | 15 | •     | •     | •    | •      | •    | •    |
|       | 16 | •     | •     | •    | •      | -    | -    |
|       | 20 | •     | •     | •    | •      | •    | •    |
|       | 25 | •     | •     | •    | •      | •    | •    |
|       | 30 | •     | •     | •    | •      | •    | •    |
|       | 35 | •     | •     | •    | •      | •    | •    |
|       | 40 | •     | •     | •    | •      | •    | •    |
|       | 45 | -     | -     | •    | •      | •    | •    |
|       | 50 | -     | -     | •    | •      | •    | •    |