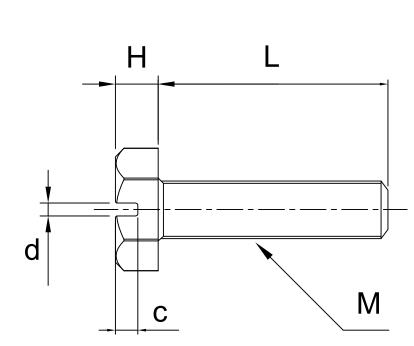

## Hex Head Slotted

**Model** SBTERENM()-(L)

## Model: SBTERENM( )-(L)

| M     |    | 4     | 5     | 6    | 8      | 10   | 12   |
|-------|----|-------|-------|------|--------|------|------|
| DxH   |    | 7x2.8 | 8x3.5 | 10x4 | 13x5.5 | 17x7 | 19x8 |
| С     |    | 1.4   | 1.8   | 2.1  | 2.8    | 3.5  | 4    |
| d     |    | 1     | 1.2   | 1.2  | 2.1    | 2.2  | 2.2  |
| Pitch |    | 0.7   | 0.8   | 1    | 1.25   | 1.5  | 1.75 |
| L(mm) | 4  | -     | -     | -    | -      | -    | -    |
|       | 5  | •     | -     | _    | -      | -    | -    |
|       | 6  | •     | •     | -    | -      | -    | -    |
|       | 8  | •     | •     | -    | -      | -    | -    |
|       | 10 | •     | •     | •    | •      | -    | -    |
|       | 12 | •     | •     | •    | •      | -    | -    |
|       | 15 | •     | •     | •    | •      | •    | •    |
|       | 16 | •     | •     | •    | •      | -    | -    |
|       | 20 | •     | •     | •    | •      | •    | •    |
|       | 25 | •     | •     | •    | •      | •    | •    |
|       | 30 | •     | •     | •    | •      | •    | •    |
|       | 35 | •     | •     | •    | •      | •    | •    |
|       | 40 | •     | •     | •    | •      | •    | •    |
|       | 45 | -     | -     | •    | •      | •    | •    |
|       | 50 | -     | -     | •    | •      | •    | •    |