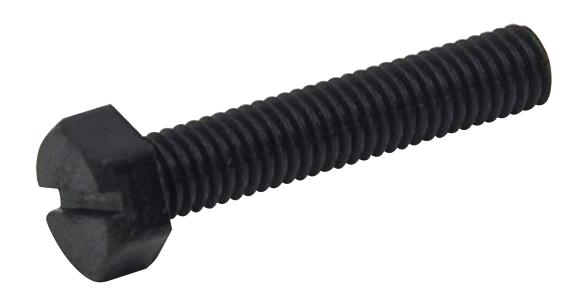

## Hex Head Slotted



**Model** SBTERENM()-(L)

# RENY Polyamide MXD6 / Advanced Engineering Plastics



Reny (Polyamide MXD6) is a crystalline thermoplastic polymer. It exhibits higher mechanical strength/modulus, high heat deflection temperature and lower water absorption which let molded parts have little change in dimension and physical properties, compared to PA-6 and PA-66. In particular, when reinforced by glass fiber or mineral fillers, it displays excellent strength/modulus amid engineering plastics, serving for various critical demanding fields. Therefore, this material is suitable for metal substitution applications.

#### **Product Properties**

- 1. Excellent mechanical strength modulus over a wide range of temperatures.
- 2. Lower water absorption compared to general PA.
- 3. High heat distortio