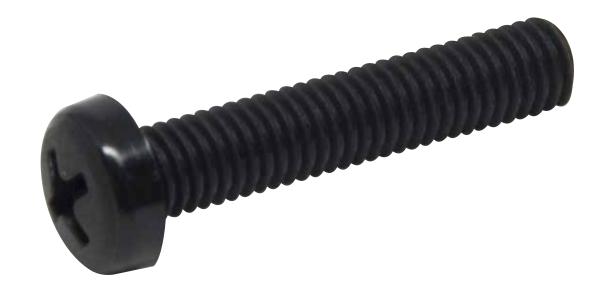

## **Buttonhead Phillips Screws**



## **Model** SPHRENM()-(L)

# **RENY** Polyamide MXD6 / Advanced Engineering Plastics



mechanical strength/modulus, high heat deflection temperature and lower water properties, compared to PA-6 and PA-66. In particular, when reinforced by glass





## Model: SPHRENM()-(L)

| Μ     |    | 2       | 3     | 4     | 5     | 6        | 8      |
|-------|----|---------|-------|-------|-------|----------|--------|
| DxH   |    | 3.5x1.3 | 5.5x2 | 7x2.6 | 9x3.3 | 10.5x3.9 | 14x5.2 |
| Pitch |    | 0.4     | 0.5   | 0.7   | 0.8   | 1        | 1.25   |
| L(mm) | 4  | •       | •     | -     | -     | -        | -      |
|       | 5  | •       | •     | •     | -     | -        | -      |
|       | 6  | •       | •     | •     | •     | -        | -      |
|       | 8  | •       | •     | •