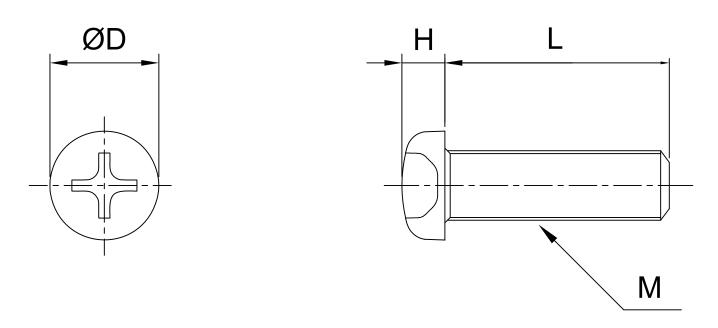

## Model: SPHRENM()-(L)

| Μ     |    | 2       | 3     | 4     | 5     | 6        | 8      |
|-------|----|---------|-------|-------|-------|----------|--------|
| DxH   |    | 3.5x1.3 | 5.5x2 | 7x2.6 | 9x3.3 | 10.5x3.9 | 14x5.2 |
| Pitch |    | 0.4     | 0.5   | 0.7   | 0.8   | 1        | 1.25   |
| L(mm) | 4  | •       | •     | -     | -     | -        | -      |
|       | 5  | •       | •     | •     | -     | -        | -      |
|       | 6  | •       | •     | •     | •     | -        | -      |
|       | 8  | •       | •     | •     | •     | -        | -      |
|       | 10 | •       | •     | •     | •     | ●        | •      |
|       | 12 | •       | •     | •     | ●     | •        | •      |
|       | 15 | -       | •     | •     | •     | •        | •      |
|       | 16 | -       | •     | •     | •     | •        | ●      |
|       | 20 | -       | •     | •     | •     | •        | •      |
|       | 25 | -       | •     | •     | •     | •        | •      |
|       | 30 | -       | -     | •     | •     | ●        | ●      |
|       | 35 | -       | -     | •     | •     | ●        | ●      |
|       | 40 | -       | -     | •     | •     | ●        | •      |
|       | 45 | -       | -     | -     | -     | ●        | •      |
|       | 50 | -       | -     | -     | -     | ●        | ●      |