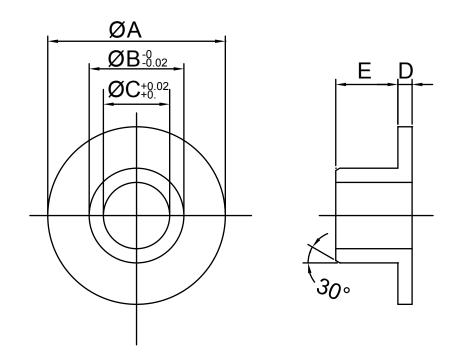

### **Model:** BUPOM-(Inner diameter)

| Specs<br>Dimensions | 2.6 | 3   | 4   | 5    | 6    | 8    | 10   | 12   | 15   | 16   |
|---------------------|-----|-----|-----|------|------|------|------|------|------|------|
| Α                   | 6.0 | 7.0 | 9.0 | 12.0 | 12.0 | 15.0 | 18.0 | 20.0 | 23.0 | 24.0 |
| В                   | 3.6 | 4.0 | 5.0 | 6.0  | 8.0  | 10.0 | 12.0 | 14.0 | 17.0 | 18.0 |
| C                   | 2.6 | 3   | 4   | 5    | 6    | 8    | 10   | 12   | 15   | 16   |
| D                   | 1.0 | 1.0 | 1.0 | 1.0  | 1.0  | 1.0  | 1.0  | 1.0  | 1.0  | 1.0  |
| E                   | 1.1 | 2.3 | 3.0 | 5.0  | 6.0  | 7.5  | 9.0  | 12.0 | 12.0 | 17.0 |